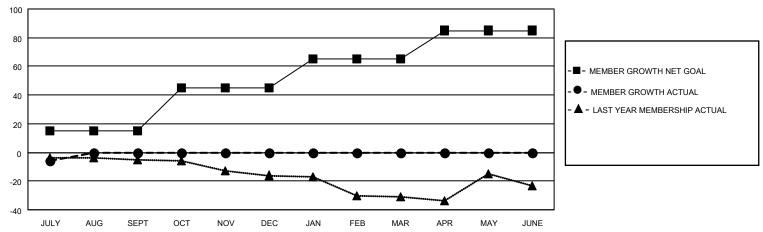

## GOALS AND ACTUAL MEMBERS CUMULATIVE

| DROPPED CLUBS: 0 |   | 0 CLUBS OF 54 ADDED 1 OR MORE<br>NEW MEMBERS | GENDER DISTRIBUTION             |              |    |
|------------------|---|----------------------------------------------|---------------------------------|--------------|----|
|                  |   |                                              | MALE                            | 577 (58.94%) |    |
|                  |   |                                              | FEMALE                          | 402 (41.06%) |    |
| DROPPED MEMBERS  |   |                                              |                                 |              |    |
| DECEASED         | 1 | CLICK HERE FOR CUMULATIVE                    | TOTAL FAMILY UNIT MEMBERS       |              | 73 |
| CLUB CANCELLED   | 0 | MEMBERSHIP DATA                              |                                 |              |    |
| OTHER 5          |   |                                              | FAMILY MEMBERS PAYING HALF DUES |              | 37 |
| TOTAL            | 6 |                                              |                                 |              |    |